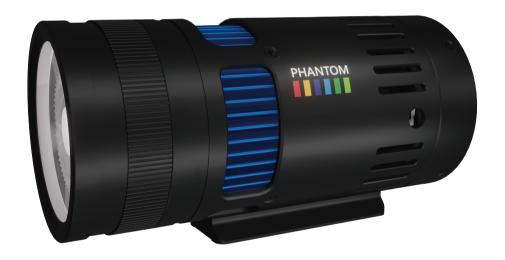

# Sunray 160 Hex

RAS-0160-01

The 160 Hex is a compact light featuring a 6color COB. Fitted in an aluminum chassis for durability and portability. With a color temperature range of 2k to 20k it caters to the needs for all sorts of lighting, photography, film, live-streaming. With a battery adapter you can bring it anywhere.

### **Main Features**

- Compact 6color COB
- Advanced color mixing algorithm
- Machined aluminum chassis
- Lightweight and portable
- Soft box compatible

## Product object

- 1. Lamp housing
- 2. Vents
- 3. Protective cover
- 4. LED COB
- 5. DC power input
- 6. Lamp holder
- 7. Display
- 8. Knob
- 9. Power