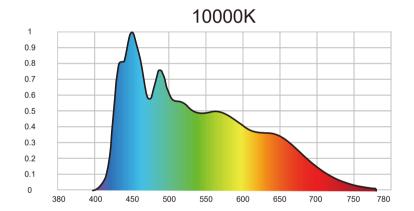

# Sunray 160 Hex

RAS-0160-01

The 160 Hex is a compact light featuring a 6color COB. Fitted in an aluminum chassis for durability and portability. With a color temperature range of 2k to 20k it caters to the needs for all sorts of lighting, photography, film, live-streaming. With a battery adapter you can bring it anywhere.

### Illumination

| Illumination 1 M |           |
|------------------|-----------|
| 2000K            | ≥550 lux  |
| 3000K            | ≥950 lux  |
| 5000K            | ≥1500 lux |
| 10000K           | ≥1500 lux |
| 20000K           | ≥1300 lux |