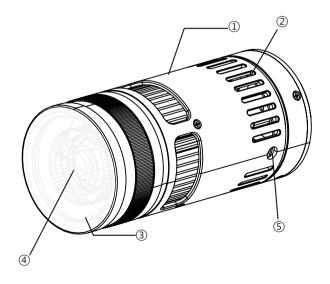

## Product object

- 1. Lamp housing
- 2. Vents
- 3. Protective cover
- 4. LED COB
- 5. DC power input
- 6. Lamp holder
- 7. Display
- 8. Knob
- 9. Power