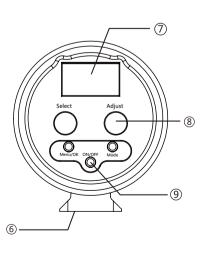

## Product object

- 1. Lamp housing
- 2. Vents
- 3. Protective cover
- 4. LED COB
- 5. DC power input
- 6. Lamp holder
- 7. Display
- 8. Knob
- 9. Power