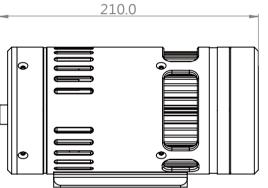

# Specification

| Dimensions            | 210.0 * Ø 95 mm    |
|-----------------------|--------------------|
| Weight                | 1280 g             |
| Power Consumption     | 150W               |
| Voltage               | AC 100-240V        |
|                       | DC 48V-3.34A (Max) |
| Color Temperature     | 2000k-20000K±2%    |
| Out Case Color        | Black              |
| Operating Temperature | -20°C~50°C         |
| LED Life Expectancy   | 50000 hours        |

### Dimensions

Unit/Measure: mm