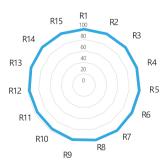

# Sunray 160 Hex

RAS-0160-01

The 160 Hex is a compact light featuring a 6color COB. Fitted in an aluminum chassis for durability and portability. With a color temperature range of 2k to 20k it caters to the needs for all sorts of lighting, photography, film, live-streaming. With a battery adapter you can bring it anywhere.

### **Main Features**

- Compact 6color COB
- Advanced color mixing algorithm
- Machined aluminum chassis
- Lightweight and portable
- Soft box compatible

### Illumination

| Illumination 1 M |           |
|------------------|-----------|
| 2000K            | ≥550 lux  |
| 3000K            | ≥950 lux  |
| 5000K            | ≥1500 lux |
| 10000K           | ≥1500 lux |
| 20000K           | ≥1300 lux |