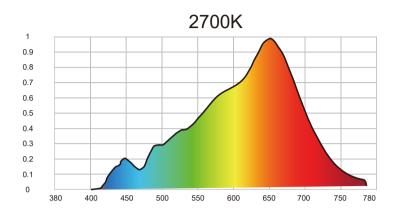

# Sunray 160 Hex

RAS-0160-01

The 160 Hex is a compact light featuring a 6color COB. Fitted in an aluminum chassis for durability and portability. With a color temperature range of 2k to 20k it caters to the needs for all sorts of lighting, photography, film, live-streaming. With a battery adapter you can bring it anywhere.

### Illumination

| Illumination 1 M |           |
|------------------|-----------|
| 2000K            | ≥550 lux  |
| 3000K            | ≥950 lux  |
| 5000K            | ≥1500 lux |
| 10000K           | ≥1500 lux |
| 20000K           | ≥1300 lux |