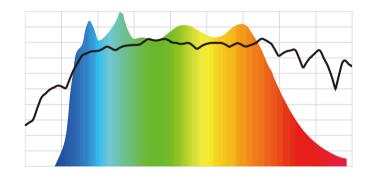

### Illumination

| Illumination 1 M |           |
|------------------|-----------|
| 2000K            | ≥550 lux  |
| 3000K            | ≥950 lux  |
| 5000K            | ≥1500 lux |
| 10000K           | ≥1500 lux |
| 20000K           | ≥1300 lux |