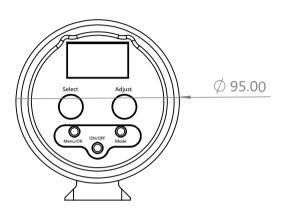

# Specification

| Dimensions            | 210.0 * Ø 95 mm    |
|-----------------------|--------------------|
| Weight                | 1280 g             |
| Power Consumption     | 150W               |
| Voltage               | AC 100-240V        |
|                       | DC 48V-3.34A (Max) |
| Color Temperature     | 2000k-20000K±2%    |
| Out Case Color        | Black              |
| Operating Temperature | -20°C~50°C         |
| LED Life Expectancy   | 50000 hours        |

### Dimensions

Unit/Measure: mm