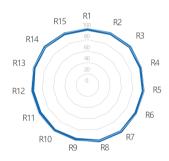

### Illumination

| Illumination 1 M |           |
|------------------|-----------|
| 2000K            | ≥550 lux  |
| 3000K            | ≥950 lux  |
| 5000K            | ≥1500 lux |
| 10000K           | ≥1500 lux |
| 20000K           | ≥1300 lux |