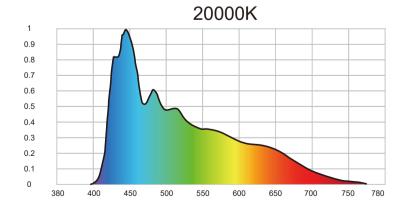

# Specification

| Dimensions            | 210.0 * Ø 95 mm    |
|-----------------------|--------------------|
| Weight                | 1280 g             |
| Power Consumption     | 150W               |
| Voltage               | AC 100-240V        |
|                       | DC 48V-3.34A (Max) |
| Color Temperature     | 2000k-20000K±2%    |
| Out Case Color        | Black              |
| Operating Temperature | -20°C~50°C         |
| LED Life Expectancy   | 50000 hours        |