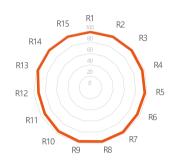

# Sunray 160 Hex

RAS-0160-01

The 160 Hex is a compact light featuring a 6color COB. Fitted in an aluminum chassis for durability and portability. With a color temperature range of 2k to 20k it caters to the needs for all sorts of lighting, photography, film, live-streaming. With a battery adapter you can bring it anywhere.

### **Main Features**

- Compact 6color COB
- Advanced color mixing algorithm
- Machined aluminum chassis
- Lightweight and portable
- Soft box compatible

### Illumination

| Illumination 1 M |           |
|------------------|-----------|
| 2000K            | ≥550 lux  |
| 3000K            | ≥950 lux  |
| 5000K            | ≥1500 lux |
| 10000K           | ≥1500 lux |
| 20000K           | ≥1300 lux |