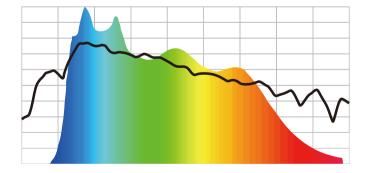

### Illumination

| Illumination 1 M |           |
|------------------|-----------|
| 2000K            | ≥550 lux  |
| 3000K            | ≥950 lux  |
| 5000K            | ≥1500 lux |
| 10000K           | ≥1500 lux |
| 20000K           | ≥1300 lux |