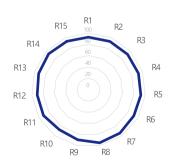

### Illumination

| Illumination 1 M |           |
|------------------|-----------|
| 2000K            | ≥550 lux  |
| 3000K            | ≥950 lux  |
| 5000K            | ≥1500 lux |
| 10000K           | ≥1500 lux |
| 20000K           | ≥1300 lux |