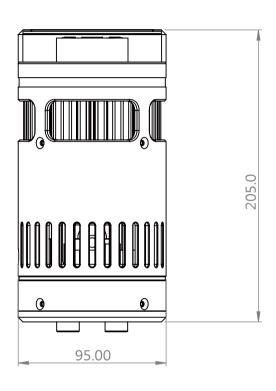

# Specification

| Dimensions            | 210.0 * Ø 95 mm    |
|-----------------------|--------------------|
| Weight                | 1280 g             |
| Power Consumption     | 150W               |
| Voltage               | AC 100-240V        |
|                       | DC 48V-3.34A (Max) |
| Color Temperature     | 2000k-20000K±2%    |
| Out Case Color        | Black              |
| Operating Temperature | -20°C~50°C         |
| LED Life Expectancy   | 50000 hours        |

### Dimensions

Unit/Measure: mm